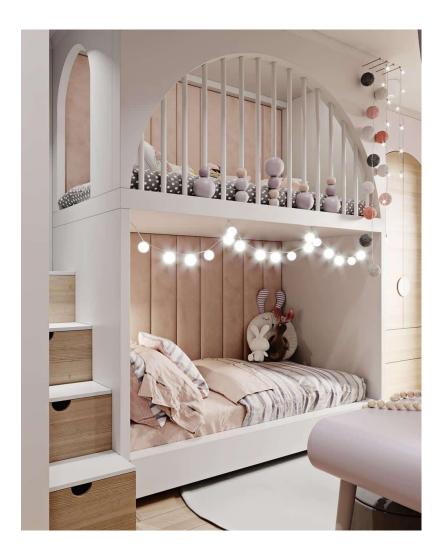

tand



???? ????? ??? ??? ?????

Double children's bed with ladder

85000 L.E

????? ??? ??? ???????



2 children's beds, 2 wardrobes, a desk and a nightstand



# ????? ??? ??? ??? ?????

A children's bed with a wardrobe, a nightstand and a desk

175000 L.E

?????? ??? ??? ????? ?? ???



Children's bed and wardrobe



## ??? ??? ????? ???????

A children's bed and a nightstand with a cupboard and a desk

160000 L.E

???? ????? ??? ??? ?????



## Children's bed and nightstand



## ???? ???? ??? ??? ????????

2 children's beds with a wardrobe, a dresser and a puff

### 160000 L.E

# ????? ????? ??? ??? ?????



### 98000 L.E

## Children's bed, puff, desk, chair and mirror



## ??????? ??? ??? ??????? 2023

Children's bed, 160 cm wide, with 2 nightstands

# ?????? ???? ??? ??? ?????



#### 240000 L.E

A double children's bed, a wardrobe, a dresser and a library



# ????? ??? ???? ??? ?????

Children's bed, wardrobe and desk

156000 L.E

???? ??? ??? ?????



Double children's bed with ladder, wardrobe and drawer unit



?????? ??? ??? ????????

Double children's bed with a ladder and a small wardrobe with a desk

## ??????? ???? ???? ????? 2023



#### 75000 L.E

Double children's bed



# ????? ????? ??? ??? ?????

Children's bed and wardrobe with desk and chair

170000 L.E

# ???? ??? ??? ??? ?????



## Children's bed, wardrobe, desk and chair



# ?????? ???? ??? ??? ????????

Double children's bed with ladder and extra bed with wardrobe

105000 L.E