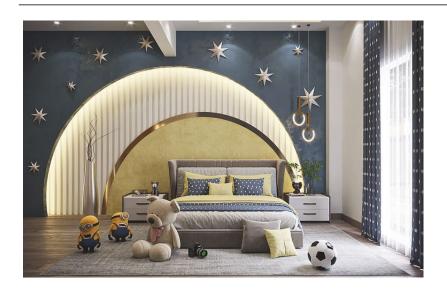

rage ladder and wardrobe

143000 L.E

# ??????? ???? ???? ???? ?????



Children's bed, wardrobe, desk and nightstand



???? ????? ??? ??? ?????

Double children's bed with ladder

85000 L.E

????? ??? ??? ???????



2 children's beds, 2 wardrobes, a desk and a nightstand



# ????? ??? ??? ??? ?????

A children's bed with a wardrobe, a nightstand and a desk

175000 L.E

?????? ??? ??? ????? ?? ???



Children's bed and wardrobe



## ??? ??? ????? ???????

A children's bed and a nightstand with a cupboard and a desk

160000 L.E

???? ????? ??? ??? ?????



## Children's bed and nightstand



## ???? ???? ??? ??? ????????

2 children's beds with a wardrobe, a dresser and a puff

### 160000 L.E

# ????? ????? ??? ??? ?????



### 98000 L.E

## Children's bed, puff, desk, chair and mirror



## ??????? ??? ??? ??????? 2023

Children's bed, 160 cm wide, with 2 nightstands

# ?????? ???? ??? ??? ?????



#### 240000 L.E

A double children's bed, a wardrobe, a dresser and a library



# ????? ??? ???? ??? ?????

Children's bed, wardrobe and desk

156000 L.E

???? ??? ??? ?????



Double children's bed with ladder, wardrobe and drawer unit



?????? ??? ??? ????????

Double children's bed with a ladder and a small wardrobe with a desk

## ??????? ???? ???? ????? 2023



#### 75000 L.E

Double children's bed



# ????? ????? ??? ??? ?????

Children's bed and wardrobe with desk and chair

170000 L.E

# ???? ??? ??? ??? ?????



## Children's bed, wardrobe, desk and chair



# ?????? ???? ??? ??? ????????

Double children's bed with ladder and extra bed with wardrobe

105000 L.E