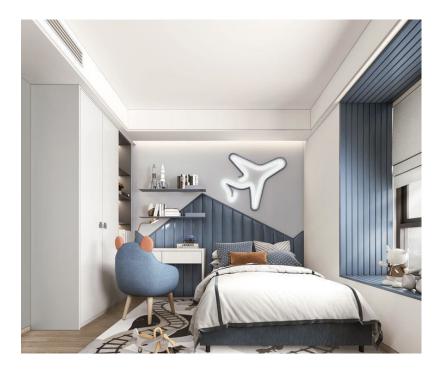

160000 L.E

???? ????? ??? ??? ?????



## Children's bed and nightstand



## ???? ???? ??? ??? ????????

2 children's beds with a wardrobe, a dresser and a puff

### 160000 L.E

# ????? ????? ??? ??? ?????



### 98000 L.E

## Children's bed, puff, desk, chair and mirror



## ??????? ??? ??? ??????? 2023

Children's bed, 160 cm wide, with 2 nightstands

# ?????? ???? ??? ??? ?????



#### 240000 L.E

A double children's bed, a wardrobe, a dresser and a library



# ????? ??? ???? ??? ?????

Children's bed, wardrobe and desk

156000 L.E

???? ??? ??? ?????



Double children's bed with ladder, wardrobe and drawer unit



?????? ??? ??? ????????

Double children's bed with a ladder and a small wardrobe with a desk

## ??????? ???? ???? ????? 2023



#### 75000 L.E

Double children's bed



# ????? ????? ??? ??? ?????

Children's bed and wardrobe with desk and chair

170000 L.E

# ???? ??? ??? ??? ?????



## Children's bed, wardrobe, desk and chair



# ?????? ???? ??? ??? ????????

Double children's bed with ladder and extra bed with wardrobe

105000 L.E