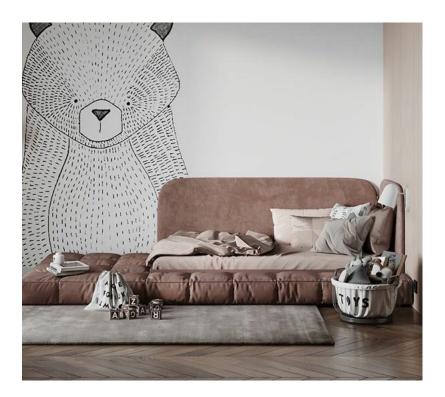

## **ElMalek Furniture**

#### %D8%BA%D8%B1%D9%81 %D8%A7%D9%84%D9%86%D9%88%D9%85

## 



45000 L.E

children's bed



## ???? ??? ??? ?????

## Double bed with storage ladder and wardrobe

143000 L.E

# ??????? ???? ???? ???? ?????



Children's bed, wardrobe, desk and nightstand



???? ????? ??? ??? ?????

Double children's bed with ladder

85000 L.E

????? ??? ??? ???????



2 children's beds, 2 wardrobes, a desk and a nightstand



# ????? ??? ??? ??? ?????

A children's bed with a wardrobe, a nightstand and a desk

175000 L.E

?????? ??? ??? ????? ?? ???



Children's bed and wardrobe



## ??? ??? ????? ???????

A children's bed and a nightstand with a cupboard and a desk

160000 L.E

???? ????? ??? ??? ?????



## Children's bed and nightstand



## ???? ???? ??? ??? ????????

2 children's beds with a wardrobe, a dresser and a puff

### 160000 L.E

# ????? ????? ??? ?