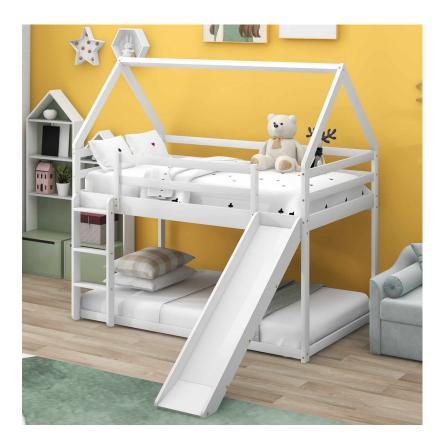

a nightstand with a cupboard and a desk

160000 L.E

???? ????? ??? ??? ?????



## Children's bed and nightstand



## ???? ???? ??? ??? ????????

2 children's beds with a wardrobe, a dresser and a puff

### 160000 L.E

# ????? ????? ??? ??? ?????



### 98000 L.E

## Children's bed, puff, desk, chair and mirror



## ??????? ??? ??? ??????? 2023

Children's bed, 160 cm wide, with 2 nightstands

# ?????? ???? ??? ??? ?????



#### 240000 L.E

A double children's bed, a wardrobe, a dresser and a library



# ????? ??? ???? ??? ?????

Children's bed, wardrobe and desk

156000 L.E

???? ??? ??? ?????



Double children's bed with ladder, wardrobe and drawer unit



?????? ??? ??? ????????

Double children's bed with a ladder and a small wardrobe with a desk

## ??????? ???? ???? ????? 2023



#### 75000 L.E

Double children's bed



# ????? ????? ??? ??? ?????

Children's bed and wardrobe with desk and chair

170000 L.E

# ???? ??? ??? ??? ?????



## Children's bed, wardrobe, desk and chair



# ?????? ???? ??? ??? ????????

Double children's bed with ladder and extra bed with wardrobe

105000 L.E