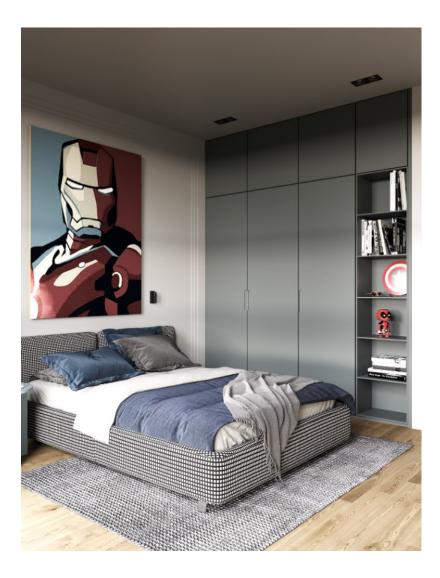

???? ??? ??? ???????



2 children's beds, 2 wardrobes, a desk and a nightstand



# ????? ??? ??? ??? ?????

A children's bed with a wardrobe, a nightstand and a desk

175000 L.E

?????? ??? ??? ????? ?? ???



Children's bed and wardrobe



## ??? ??? ????? ???????

A children's bed and a nightstand with a cupboard and a desk

160000 L.E

???? ????? ??? ??? ?????



## Children's bed and nightstand



## ???? ???? ??? ??? ????????

2 children's beds with a wardrobe, a dresser and a puff

### 160000 L.E

# ????? ????? ??? ??? ?????



### 98000 L.E

## Children's bed, puff, desk, chair and mirror



## ??????? ??? ??? ??????? 2023

Children's bed, 160 cm wide, with 2 nightstands

# ?????? ???? ??? ??? ?????



#### 240000 L.E

A double children's bed, a wardrobe, a dresser and a library



# ????? ??? ???? ??? ?????

Children's bed, wardrobe and desk

156000 L.E

???? ??? ??? ?????



Double children's bed with ladder, wardrobe and drawer unit



?????? ??? ??? ????????

Double children's bed with a ladder and a small wardrobe with a desk

## ??????? ???? ???? ????? 2023



#### 75000 L.E

Double children's bed



# ????? ????? ??? ??? ?????

Children's bed and wardrobe with desk and chair

170000 L.E

# ???? ??? ??? ??? ?????



## Children's bed, wardrobe, desk and chair



# ?????? ???? ??? ??? ????????

Double children's bed with ladder and extra bed with wardrobe

105000 L.E