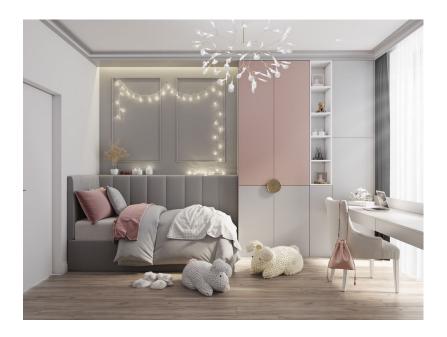

s beds with a wardrobe, a dresser and a puff

### 160000 L.E

# ????? ????? ??? ??? ?????



### 98000 L.E

## Children's bed, puff, desk, chair and mirror



## ??????? ??? ??? ??????? 2023

Children's bed, 160 cm wide, with 2 nightstands

# ?????? ???? ??? ??? ?????



#### 240000 L.E

A double children's bed, a wardrobe, a dresser and a library



# ????? ??? ???? ??? ?????

Children's bed, wardrobe and desk

156000 L.E

???? ??? ??? ?????



Double children's bed with ladder, wardrobe and drawer unit



?????? ??? ??? ????????

Double children's bed with a ladder and a small wardrobe with a desk

## ??????? ???? ???? ????? 2023



#### 75000 L.E

Double children's bed



# ????? ????? ??? ??? ?????

Children's bed and wardrobe with desk and chair

170000 L.E

# ???? ??? ??? ??? ?????



## Children's bed, wardrobe, desk and chair



# ?????? ???? ??? ??? ????????

Double children's bed with ladder and extra bed with wardrobe

105000 L.E