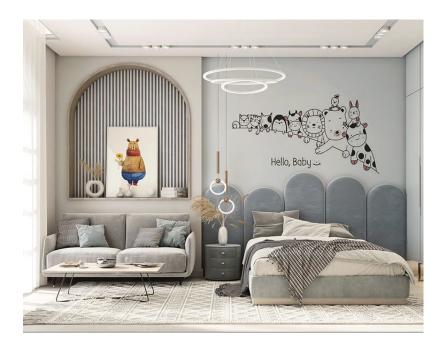

## **ElMalek Furniture**

#### %D8%BA%D8%B1%D9%81 %D8%A7%D9%84%D9%86%D9%88%D9%85

## 



45000 L.E

children's bed



## ???? ??? ??? ?????

## Double bed with storage ladder and wardrobe

143000 L.E

# ??????? ???? ???? ???? ?????



Children's bed, wardrobe, desk and nightstand



???? ????? ??? ??? ?????

Double children's bed with ladder

85000 L.E

????? ??? ??? ???????



2 children's beds, 2 wardrobes, a desk and a nightstand



# ????? ??? ??? ??? ?????

A children's bed with a wardrobe, a nightstand and a desk

175000 L.E

?????? ??? ??? ????? ?? ???



Children's bed and wardrobe



## ??? ??? ????? ???????

A children's bed and a nightstand with a cupboard and a desk

160000 L.E

???? ????? ??? ??? ?????



## Children's bed and nightstand



## ???? ???? ??? ??? ????????

2 children's beds with a wardrobe, a dresser and a puff

### 160000 L.E

# ????? ????? ??? ??? ?????



### 98000 L.E

## Children's bed, puff, desk, chair and mirror



## ??????? ??? ??? ??????? 2023

Children's bed, 160 cm wide, with 2 nightstands

# ?????? ???? ??? ??? ?????



#### 240000 L.E

A double children's bed, a wardrobe, a dresser and a library



# ????? ??? ???? ??? ?????

Children's bed, wardrobe and desk

156000 L.E

???? ??? ??? ?????



Double children's bed with ladder, wardrobe and drawer unit



?????? ??? ??? ????????

Double children's bed with a ladder and a small wardrobe with a desk

## ??????? ???? ???? ????? 2023



#### 75000 L.E

Double children's bed



# ????? ????? ??? ??? ?????

Childre